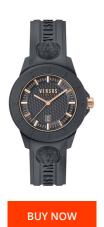

## Versus Versace ladies' watch VSPOY5020 Specifications

This document contains all the specifications for the Versus by Versace Tokyo VSPOY5020 ladies' watch. We at the DIALANDO® watch store offer a large selection of authentic watches from the best watch brands in the world.

| MATERIAL & COLOUR  |               |
|--------------------|---------------|
| Strap Material     | Silicone      |
| Strap Colour       | Grey          |
| Case Material      | Silicone      |
| Colour of the dial | Grey          |
| Glass              | Mineral glass |
| DETAILS            |               |
| Clasp              | Pin buckle    |
| Water resistant    | 3 ATM         |