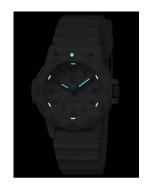

| DETAILS         |                                   |
|-----------------|-----------------------------------|
| Bezel           | Left side / Rotatable             |
| Case Bottom     | Stainless steel bottom (screwed)  |
| Clasp           | Pin buckle                        |
| Lighting        | Luminous indexes / Luminous hands |
| Water resistant | 10 ATM                            |