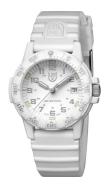

## Luminox ladies' watch XS.0307.WO Specifications

**BUY NOW** 

This document contains all the specifications for the Luminox Sea - Leatherback Sea Turtle XS.0307.WO ladies' watch. We at the DIALANDO® watch store offer a large selection of authentic watches from the best watch brands in the world. https://www.dialando.de/

| MATERIAL & COLOUR  |               |
|--------------------|---------------|
| Strap Material     | Silicone      |
| Strap Colour       | White         |
| Case Material      | Polycarbonate |
| Case Colour        | White         |
| Case Surface       | Matted        |
| Colour of the dial | White         |
| Glass              | Mineral glass |