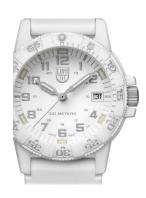

## Luminox ladies' watch XS.0307.WO Specifications

**BUY NOW** 

This document contains all the specifications for the Luminox Sea - Leatherback Sea Turtle XS.0307.WO ladies' watch. We at the DIALANDO® watch store offer a large selection of authentic watches from the best watch brands in the world. https://www.dialando.de/

| MATERIAL & COLOUR  |               |
|--------------------|---------------|
| Strap Material     | Silicone      |
| Strap Colour       | White         |
| Case Material      | Polycarbonate |
| Case Colour        | White         |
| Case Surface       | Matted        |
| Colour of the dial | White         |
| Glass              | Mineral glass |

| DETAILS         |                                   |
|-----------------|-----------------------------------|
| Bezel           | Left side / Rotatable             |
| Case Bottom     | Stainless steel bottom (screwed)  |
| Clasp           | Pin buckle                        |
| Lighting        | Luminous indexes / Luminous hands |
| Water resistant | 10 ATM                            |