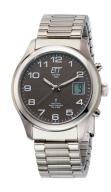

| PRODUCT EXECUTION         |                                                                             |
|---------------------------|-----------------------------------------------------------------------------|
| Display Type              | Digital / Analogue                                                          |
| Movement type             | Quartz (Solar)                                                              |
| Movement Name             | DE) / Empfang des Signals DCF 77 (Mainflingen / W366                        |
| Functions                 | Date / Hour / Second / Minute / Radio controlled clock / Perpetual calendar |
|                           |                                                                             |
| MEASURES                  |                                                                             |
| MEASURES  Case width [mm] | 39                                                                          |
|                           | 39<br>12                                                                    |
| Case width [mm]           |                                                                             |

| MATERIAL & COLOUR  |                                  |
|--------------------|----------------------------------|
| Strap Material     | Stainless steel                  |
| Strap Colour       | Silver                           |
| Case Material      | Stainless steel                  |
| Case Colour        | Silver                           |
| Case Surface       | Matted / Polished                |
| Colour of the dial | Black                            |
| Glass              | Mineral glass                    |
| DETAILS            |                                  |
| Bezel              | Fixed                            |
| Case Bottom        | Stainless steel bottom (screwed) |
| Clasp              | Folding clasp                    |

Luminous hands / Luminous indexes

5 ATM