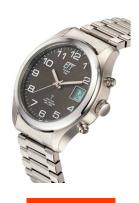

| PRODUCT EXECUTION         |                                                                             |
|---------------------------|-----------------------------------------------------------------------------|
| Display Type              | Digital / Analogue                                                          |
| Movement type             | Quartz (Solar)                                                              |
| Movement Name             | DE) / Empfang des Signals DCF 77 (Mainflingen / W366                        |
| Functions                 | Date / Hour / Second / Minute / Radio controlled clock / Perpetual calendar |
|                           |                                                                             |
| MEASURES                  |                                                                             |
| MEASURES  Case width [mm] | 39                                                                          |
|                           | 39<br>12                                                                    |
| Case width [mm]           |                                                                             |

| MATERIAL & COLOUR  |                                  |
|--------------------|----------------------------------|
| Strap Material     | Stainless steel                  |
| Strap Colour       | Silver                           |
| Case Material      | Stainless steel                  |
| Case Colour        | Silver                           |
| Case Surface       | Matted / Polished                |
| Colour of the dial | Black                            |
| Glass              | Mineral glass                    |
| DETAILS            |                                  |
| Bezel              | Fixed                            |
| Case Bottom        | Stainless steel bottom (screwed) |
| Clasp              | Folding clasp                    |

Luminous hands / Luminous indexes

5 ATM