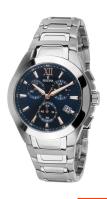

## Festina men's watch F16678/B Specifications

**BUY NOW** 

This document contains all the specifications for the Festina Sport F16678/B men's watch. We at the DIALANDO® watch store offer a large selection of authentic watches from the best watch brands in the world.

| PRODUCT EXECUTION |                                             |
|-------------------|---------------------------------------------|
| Display Type      | Analogue                                    |
| Movement type     | Quartz (Battery)                            |
| Functions         | Second / Minute / Date / Chronograph / Hour |

| MEASURES                      |     |
|-------------------------------|-----|
| Case width [mm]               | 42  |
| Case thickness [mm]           | 11  |
| Lug width [mm]                | 25  |
| Max. wrist circumference [mm] | 200 |

| MATERIAL & COLOUR  |                                  |
|--------------------|----------------------------------|
| Strap Material     | Stainless steel                  |
| Strap Colour       | Silver                           |
| Case Material      | Stainless steel                  |
| Case Colour        | Silver                           |
| Case Surface       | Polished / Matted                |
| Colour of the dial | Blue                             |
| Glass              | Mineral glass                    |
|                    |                                  |
| DETAILS            |                                  |
| Bezel              | Fixed                            |
| Case Bottom        | Stainless steel bottom (pressed) |
| Clasp              | Folding clasp                    |