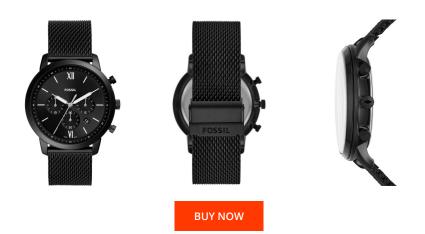

| PRODUCT INFORMATION |               |  |
|---------------------|---------------|--|
| EAN                 | 4064092026597 |  |
| Gender              | Men           |  |
| Brand               | Fossil        |  |
| Collection          | Neutra Chrono |  |
| Warranty [years]    | 2             |  |

| MATERIAL & COLOUR  |                 |
|--------------------|-----------------|
| Strap Material     | Stainless steel |
| Strap Colour       | Black           |
| Case Material      | Stainless steel |
| Case Colour        | Black           |
| Colour of the dial | Black           |
| Glass              | Mineral glass   |

#### PRODUCT EXECUTION

| Display Type  | Analogue                              |
|---------------|---------------------------------------|
| Movement type | Quartz (Battery)                      |
| Movement Name | JS25                                  |
| Functions     | 24-Hour / Date / Second / Chronograph |

### DETAILS

| Clasp           | Pin buckle |
|-----------------|------------|
| Water resistant | 5 ATM      |

#### MEASURES

| Case width [mm]                  | 44  |
|----------------------------------|-----|
| Case thickness [mm]              | 12  |
| Lug width [mm]                   | 22  |
| Max. wrist<br>circumference [mm] | 200 |