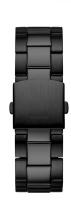

| MATERIAL & COLOUR  |                                |
|--------------------|--------------------------------|
| Strap Material     | Stainless steel                |
| Strap Colour       | Black                          |
| Case Material      | Stainless steel                |
| Case Colour        | Black                          |
| Case Surface       | Polished / Matted              |
| Colour of the dial | Black                          |
| Glass              | Mineral glass / Hardened glass |
| DETAILS            |                                |

| DETAILS         |                                  |
|-----------------|----------------------------------|
| Bezel           | Fixed                            |
| Case Bottom     | Stainless steel bottom / Pressed |
| Clasp           | Folding clasp                    |
| Lighting        | Luminous hands                   |
| Water resistant | 5 ATM                            |