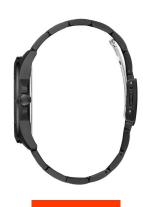

| MATERIAL & COLOUR  |                                |
|--------------------|--------------------------------|
| Strap Material     | Stainless steel                |
| Strap Colour       | Black                          |
| Case Material      | Stainless steel                |
| Case Colour        | Black                          |
| Case Surface       | Polished / Matted              |
| Colour of the dial | Black                          |
| Glass              | Mineral glass / Hardened glass |
| DETAILS            |                                |

| DETAILS         |                                  |
|-----------------|----------------------------------|
| Bezel           | Fixed                            |
| Case Bottom     | Stainless steel bottom / Pressed |
| Clasp           | Folding clasp                    |
| Lighting        | Luminous hands                   |
| Water resistant | 5 ATM                            |