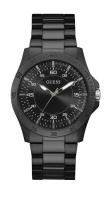

## Guess men's watch GW0207G2 Specifications

**BUY NOW** 

This document contains all the specifications for the Guess GW0207G2 men's watch. We at the DIALANDO® watch store offer a large selection of authentic watches from the best watch brands in the world.

| MATERIAL & COLOUR  |                                |
|--------------------|--------------------------------|
| Strap Material     | Stainless steel                |
| Strap Colour       | Black                          |
| Case Material      | Stainless steel                |
| Case Colour        | Black                          |
| Case Surface       | Polished / Matted              |
| Colour of the dial | Black                          |
| Glass              | Mineral glass / Hardened glass |
| DETAILS            |                                |

| DETAILS         |                                  |
|-----------------|----------------------------------|
| Bezel           | Fixed                            |
| Case Bottom     | Stainless steel bottom / Pressed |
| Clasp           | Folding clasp                    |
| Lighting        | Luminous hands                   |
| Water resistant | 5 ATM                            |