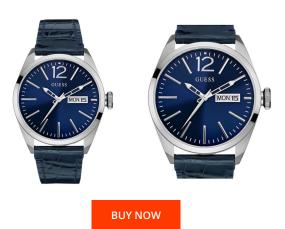

## Guess men's watch W0658G1 Specifications

This document contains all the specifications for the Guess W0658G1 men's watch. We at the DIALANDO® watch store offer a large selection of authentic watches from the best watch brands in the world.

https://www.dialando.de/

| PRODUCT INFORMATION |                  |
|---------------------|------------------|
| EAN                 | 0091661453052    |
| Gender              | Men              |
| Brand               | Guess            |
| Warranty [years]    | 2                |
|                     |                  |
| PRODUCT EXECUTION   |                  |
| Display Type        | Analogue         |
| Movement type       | Quartz (Battery) |
| Functions           | Date             |
|                     |                  |
| MEASURES            |                  |
| Case width [mm]     | 45               |

| MATERIAL & COLOUR  |                               |
|--------------------|-------------------------------|
| Strap Material     | Real leather                  |
| Strap Colour       | Blue                          |
| Colour of the dial | Blue                          |
| Glass              | Mineral glass                 |
| DETAILS            |                               |
| Numerals           | Index marks / Arabic numerals |