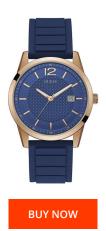

## Guess men's watch W0991G4 Specifications

This document contains all the specifications for the Guess W0991G4 men's watch. We at the DIALANDO® watch store offer a large selection of authentic watches from the best watch brands in the world.

| MATERIAL & COLOUR  |                   |
|--------------------|-------------------|
| Strap Material     | Silicone          |
| Strap Colour       | Blue              |
| Case Material      | Stainless steel   |
| Case Colour        | Rose gold         |
| Case Surface       | Polished / Matted |
| Colour of the dial | Blue              |
| Glass              | Mineral glass     |
| DETAILS            |                   |
| Clasp              | Pin buckle        |
| Water resistant    | 5 ATM             |