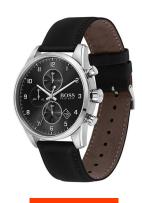

| PRODUCT EXECUTION |                                             |
|-------------------|---------------------------------------------|
| Display Type      | Analogue                                    |
| Movement type     | Quartz (Battery)                            |
| Movement Name     | Vr33 / Seiko                                |
| Functions         | Second / Minute / Hour / Date / Chronograph |

| MEASURES            |    |
|---------------------|----|
| Case width [mm]     | 44 |
| Case thickness [mm] | 11 |

| MATERIAL & COLOUR  |                                |
|--------------------|--------------------------------|
| Strap Material     | Calf leather                   |
| Strap Colour       | Black                          |
| Case Material      | Stainless steel                |
| Case Colour        | Silver                         |
| Case Surface       | Polished / Matted              |
| Colour of the dial | Black                          |
| Glass              | Mineral glass / Hardened glass |
| DETAILS            |                                |
| Bezel              | Fixed                          |
| Const. Botton      | 64-1-1                         |

| DETAILS         |                                  |
|-----------------|----------------------------------|
| Bezel           | Fixed                            |
| Case Bottom     | Stainless steel bottom / Pressed |
| Clasp           | Buckle                           |
| Lighting        | Luminous hands                   |
| Water resistant | 5 ATM                            |