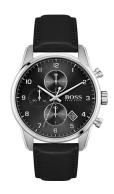

| PRODUCT EXECUTION |                                             |
|-------------------|---------------------------------------------|
| Display Type      | Analogue                                    |
| Movement type     | Quartz (Battery)                            |
| Movement Name     | Vr33 / Seiko                                |
| Functions         | Second / Minute / Hour / Date / Chronograph |

| MEASURES            |    |
|---------------------|----|
| Case width [mm]     | 44 |
| Case thickness [mm] | 11 |

| MATERIAL & COLOUR  |                                |
|--------------------|--------------------------------|
| Strap Material     | Calf leather                   |
| Strap Colour       | Black                          |
| Case Material      | Stainless steel                |
| Case Colour        | Silver                         |
| Case Surface       | Polished / Matted              |
| Colour of the dial | Black                          |
| Glass              | Mineral glass / Hardened glass |
| DETAILS            |                                |
| Bezel              | Fixed                          |
| Const. Botton      | 64-1-1                         |

| DETAILS         |                                  |
|-----------------|----------------------------------|
| Bezel           | Fixed                            |
| Case Bottom     | Stainless steel bottom / Pressed |
| Clasp           | Buckle                           |
| Lighting        | Luminous hands                   |
| Water resistant | 5 ATM                            |