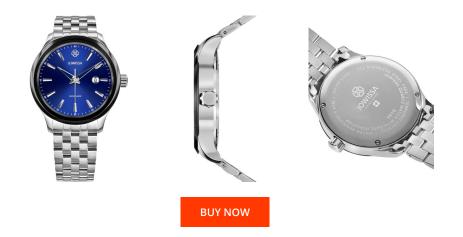

## **DIALANDO**<sup>®</sup>

Jowissa men's watch J4.236.L Specifications

This document contains all the specifications for the Jowissa Tiro J4.236.L men's watch. We at the DIALANDO<sup>®</sup> watch store offer a large selection of authentic watches from the best watch brands in the world. https://www.dialando.de/

| PRODUCT INFORMATION |                  | MATERIAL & COLOUR  |                 |
|---------------------|------------------|--------------------|-----------------|
| AN                  | 7640167276073    | Strap Material     | Stainless steel |
| iender              | Men              | Strap Colour       | Silver          |
| /arranty [years]    | 2                | Colour of the dial | Blue            |
|                     |                  | Glass              | Mineral glass   |
|                     |                  |                    |                 |
| RODUCT EXECUTION    |                  | DETAILS            |                 |
| play Type           | Analogue         | Clasp              | Butterfly clasp |
| ovement type        | Quartz (Battery) | Water resistant    | 5 ATM           |
|                     |                  |                    |                 |
| EASURES             |                  |                    |                 |
| se width [mm]       | 45               |                    |                 |
| ise width [mm]      | 45               |                    |                 |
|                     |                  |                    |                 |