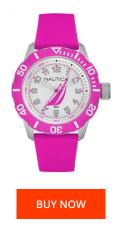

| EAN   6560860737200   Strap Material     Gender   Men   Strap Colour     Warranty [years]   2   Colour of the of Glass | Pink          |
|------------------------------------------------------------------------------------------------------------------------|---------------|
| Warranty [years] 2                                                                                                     | dial White    |
|                                                                                                                        |               |
| Glass                                                                                                                  | Mineral glass |
|                                                                                                                        |               |
|                                                                                                                        |               |
| PRODUCT EXECUTION DETAILS                                                                                              |               |
| Display Type Analogue Clasp                                                                                            | Buckle        |
| Movement type Quartz (Battery) Water resistant                                                                         | t 5 ATM       |
|                                                                                                                        |               |
| MEASURES                                                                                                               |               |
| Case width [mm] 44                                                                                                     |               |