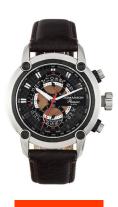

## Romanson men's watch PL2642HM1DA32W Specifications

**BUY NOW** 

This document contains all the specifications for the Romanson PL2642HM1DA32W men's watch. We at the DIALANDO<sup>®</sup> watch store offer a large selection of authentic watches from the best watch brands in the world.

| PRODUCT EXECUTION   |                    |
|---------------------|--------------------|
| Display Type        | Analogue           |
| Movement type       | Quartz (Battery)   |
| Functions           | Chronograph / Date |
| MEASURES            |                    |
| Case width [mm]     | 44                 |
| Case thickness [mm] | 13                 |

| MATERIAL & COLOUR  |                   |
|--------------------|-------------------|
| Strap Material     | Real leather      |
| Strap Colour       | Brown             |
| Case Material      | Stainless steel   |
| Case Colour        | Bicolor           |
| Case Surface       | Polished / Matted |
| Colour of the dial | Black             |
| Glass              | Sapphire glass    |
|                    |                   |
| DETAILS            |                   |
| Clasp              | Pin buckle        |
| Water resistant    | 10 ATM            |