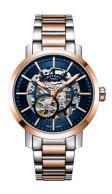

## Rotary men's watch GB05352/05 Specifications

**BUY NOW** 

This document contains all the specifications for the Rotary GREENWICH GB05352/05 men's watch. We at the DIALANDO® watch store offer a large selection of authentic watches from the best watch brands in the world. https://www.dialando.de/

| PRODUCT INFORMATION |               |  |
|---------------------|---------------|--|
| EAN                 | 5037678059189 |  |
| Gender              | Men           |  |
| Brand               | Rotary        |  |
| Collection          | GREENWICH     |  |
| Warranty [years]    | 2             |  |

| PRODUCT EXECUTION |                        |
|-------------------|------------------------|
| Display Type      | Analogue               |
| Movement type     | Automatic              |
| Movement Name     | 8N24 / Miyota          |
| Functions         | Hour / Second / Minute |

| MEASURES                      |     |
|-------------------------------|-----|
| Case width [mm]               | 42  |
| Case thickness [mm]           | 12  |
| Lug width [mm]                | 20  |
| Max. wrist circumference [mm] | 200 |

| MATERIAL & COLOUR  |                    |
|--------------------|--------------------|
| Strap Material     | Stainless steel    |
| Strap Colour       | Rose gold / Silver |
| Case Material      | Stainless steel    |
| Case Colour        | Silver / Rose gold |
| Case Surface       | Polished           |
| Colour of the dial | Blue               |
| Glass              | Sapphire glass     |
|                    |                    |
| DETAILS            |                    |

| DETAILS         |                                   |
|-----------------|-----------------------------------|
| Bezel           | Fixed                             |
| Case Bottom     | Stainless steel bottom (screwed)  |
| Clasp           | Butterfly clasp                   |
| Lighting        | Luminous hands / Luminous indexes |
| Water resistant | 5 ATM                             |