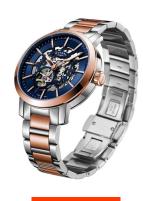

## Rotary men's watch GB05352/05 Specifications

**BUY NOW** 

This document contains all the specifications for the Rotary GREENWICH GB05352/05 men's watch. We at the DIALANDO® watch store offer a large selection of authentic watches from the best watch brands in the world. https://www.dialando.de/

| MATERIAL & COLOUR  |                    |
|--------------------|--------------------|
| Strap Material     | Stainless steel    |
| Strap Colour       | Rose gold / Silver |
| Case Material      | Stainless steel    |
| Case Colour        | Silver / Rose gold |
| Case Surface       | Polished           |
| Colour of the dial | Blue               |
| Glass              | Sapphire glass     |
|                    |                    |
| DETAILS            |                    |

| DETAILS         |                                   |
|-----------------|-----------------------------------|
| Bezel           | Fixed                             |
| Case Bottom     | Stainless steel bottom (screwed)  |
| Clasp           | Butterfly clasp                   |
| Lighting        | Luminous hands / Luminous indexes |
| Water resistant | 5 ATM                             |