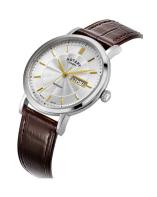

## Rotary men's watch GS05420/02 Specifications

**BUY NOW** 

This document contains all the specifications for the Rotary Windsor GS05420/02 men's watch. We at the DIALANDO® watch store offer a large selection of authentic watches from the best watch brands in the world.

| MATERIAL & COLOUR  |                |
|--------------------|----------------|
| Strap Material     | Real leather   |
| Strap Colour       | Brown          |
| Colour of the dial | Silver         |
| Glass              | Sapphire glass |
| DETAILS            |                |
| Clasp              | Buckle         |
| Water resistant    | 5 ATM          |