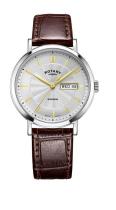

## Rotary men's watch GS05420/02 Specifications

**BUY NOW** 

This document contains all the specifications for the Rotary Windsor GS05420/02 men's watch. We at the DIALANDO® watch store offer a large selection of authentic watches from the best watch brands in the world.

| MATERIAL & COLOUR  |                |
|--------------------|----------------|
| Strap Material     | Real leather   |
| Strap Colour       | Brown          |
| Colour of the dial | Silver         |
| Glass              | Sapphire glass |
| DETAILS            |                |
| Clasp              | Buckle         |
| Water resistant    | 5 ATM          |