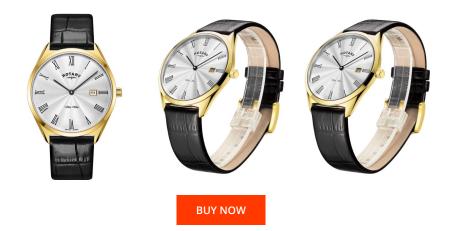

## **DIALANDO**<sup>®</sup>

Rotary men's watch GS08013/01 Specifications

This document contains all the specifications for the Rotary GS08013/01 men's watch. We at the DIALANDO<sup>®</sup> watch store offer a large selection of authentic watches from the best watch brands in the world. https://www.dialando.de/

| PRODUCT INFORMATION            |                              | MATERIAL & COLOUR       |                 |
|--------------------------------|------------------------------|-------------------------|-----------------|
| EAN                            | 5037678059356                | Strap Material          | Real leather    |
| Gender                         | Men                          | Strap Colour            | Black           |
| Warranty [years]               | 2                            | Colour of the dial      | Silver          |
|                                |                              | Glass                   | Sapphire glass  |
|                                |                              |                         |                 |
|                                |                              |                         |                 |
| PRODUCT EXECUTION              |                              | DETAILS                 |                 |
| PRODUCT EXECUTION Display Type | Analogue                     | <b>DETAILS</b><br>Clasp | Buckle          |
|                                | Analogue<br>Quartz (Battery) |                         | Buckle<br>5 ATM |
| Display Type                   | 5                            | Clasp                   |                 |
| Display Type                   | 5                            | Clasp                   |                 |