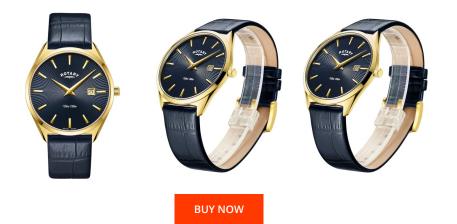

## **DIALANDO**<sup>®</sup>

Rotary men's watch GS08013/05 Specifications

This document contains all the specifications for the Rotary GS08013/05 men's watch. We at the DIALANDO<sup>®</sup> watch store offer a large selection of authentic watches from the best watch brands in the world. https://www.dialando.de/

| PRODUCT INFORMATION    |                  | MATERIAL & COLOUR  |                |
|------------------------|------------------|--------------------|----------------|
| EAN                    | 5037678062424    | Strap Material     | Real leather   |
| Gender                 | Men              | Strap Colour       | Blue           |
| Warranty [years]       | 2                | Colour of the dial | Blue           |
|                        |                  | Glass              | Sapphire glass |
|                        |                  |                    |                |
| PRODUCT EXECUTION      |                  | DETAILS            |                |
| Display Type           | Analogue         | Clasp              | Buckle         |
|                        |                  |                    |                |
| Movement type          | Quartz (Battery) | Water resistant    | 5 ATM          |
| Movement type          | 5                |                    | 5 ATM          |
| Movement type MEASURES | 5                |                    | 5 ATM          |
|                        | 5                |                    | 5 ATM          |