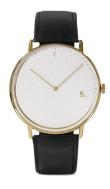

## Sandell men's watch SSW38-BLL\_H Specifications

**BUY NOW** 

This document contains all the specifications for the Sandell SSW38-BLL\_H men's watch. We at the DIALANDO® watch store offer a large selection of authentic watches from the best watch brands in the world.

| MATERIAL & COLOUR  |               |
|--------------------|---------------|
| Strap Material     | Real leather  |
| Strap Colour       | Black         |
| Colour of the dial | White         |
| Glass              | Mineral glass |
| DETAILS            |               |
| DETAILS            |               |