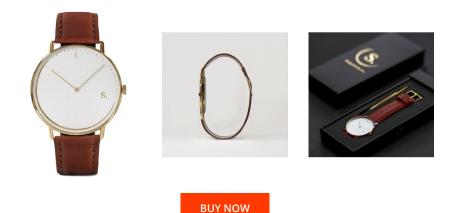

## **DIALANDO**<sup>®</sup>

Sandell men's watch SSW38-BRL\_H Specifications

This document contains all the specifications for the Sandell SSW38-BRL\_H men's watch. We at the DIALANDO<sup>®</sup> watch store offer a large selection of authentic watches from the best watch brands in the world. https://www.dialando.de/

| PRODUCT INFORMATION |                              | MATERIAL & COLOUR  | MATERIAL & COLOUR |  |
|---------------------|------------------------------|--------------------|-------------------|--|
| EAN                 | 2000015236782                | Strap Material     | Real leather      |  |
| Gender              | Men                          | Strap Colour       | Brown             |  |
| Brand               | Sandell                      | Colour of the dial | White             |  |
| Collection          | Day                          | Glass              | Mineral glass     |  |
| Warranty [years]    | 2                            |                    |                   |  |
|                     |                              |                    |                   |  |
| PRODUCT EXECUTION   |                              | DETAILS            |                   |  |
| D'aula Tau          |                              |                    |                   |  |
| Display Type        | Analogue                     | Water resistant    | 3 ATM             |  |
| Movement type       | Analogue<br>Quartz (Battery) | Water resistant    | 3 ATM             |  |
|                     |                              | Water resistant    | 3 ATM             |  |
|                     |                              | Water resistant    | 3 ATM             |  |