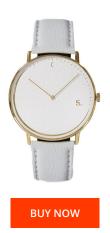

## Sandell men's watch SSW38-GRV\_H Specifications

This document contains all the specifications for the Sandell SSW38-GRV\_H men's watch. We at the DIALANDO® watch store offer a large selection of authentic watches from the best watch brands in the world.

| MATERIAL & COLOUR  |               |
|--------------------|---------------|
| Strap Material     | Vegan leather |
| Strap Colour       | Grey          |
| Colour of the dial | White         |
| Glass              | Mineral glass |
| DETAILS            |               |
| Water resistant    | 3 ATM         |