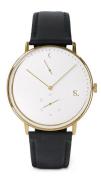

## Sandell men's watch SSW40-BLV Specifications

**BUY NOW** 

This document contains all the specifications for the Sandell SSW40-BLV men's watch. We at the DIALANDO® watch store offer a large selection of authentic watches from the best watch brands in the world.

| MATERIAL & COLOUR  |               |
|--------------------|---------------|
| Strap Material     | Vegan leather |
| Strap Colour       | Black         |
| Colour of the dial | White         |
| Glass              | Mineral glass |
| DETAILS            |               |
| Water resistant    | 3 ATM         |