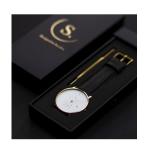

## Sandell men's watch SSW40-BLV Specifications

**BUY NOW** 

This document contains all the specifications for the Sandell SSW40-BLV men's watch. We at the DIALANDO® watch store offer a large selection of authentic watches from the best watch brands in the world.

| MATERIAL & COLOUR  |               |
|--------------------|---------------|
| Strap Material     | Vegan leather |
| Strap Colour       | Black         |
| Colour of the dial | White         |
| Glass              | Mineral glass |
| DETAILS            |               |
| Water resistant    | 3 ATM         |