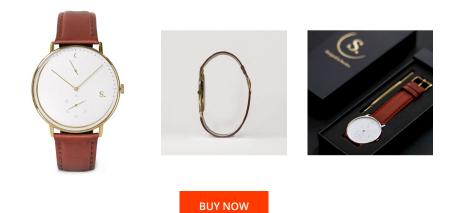

## **DIALANDO**<sup>®</sup>

Sandell men's watch SSW40-BRL Specifications

This document contains all the specifications for the Sandell SSW40-BRL men's watch. We at the DIALANDO<sup>®</sup> watch store offer a large selection of authentic watches from the best watch brands in the world. https://www.dialando.de/

| PRODUCT INFORMATION |                  | MATERIAL & COLOUR  |               |  |
|---------------------|------------------|--------------------|---------------|--|
| EAN                 | 2000015236690    | Strap Material     | Real leather  |  |
| Gender              | Men              | Strap Colour       | Brown         |  |
| Brand               | Sandell          | Colour of the dial | White         |  |
| Collection          | Day Plus         | Glass              | Mineral glass |  |
| Warranty [years]    | 2                |                    |               |  |
|                     |                  |                    |               |  |
| PRODUCT EXECUTION   |                  | DETAILS            |               |  |
| Display Type        | Analogue         | Water resistant    | 3 ATM         |  |
| Movement type       | Quartz (Battery) |                    |               |  |
|                     |                  |                    |               |  |
| MEASURES            |                  |                    |               |  |
| Case width [mm]     | 40               |                    |               |  |