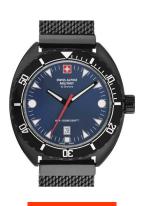

## Swiss Alpine Military men's watch SAM7066.1175 Specifications

**BUY NOW** 

This document contains all the specifications for the Swiss Alpine Military Turtle SAM7066.1175 men's watch. We at the DIALANDO® watch store offer a large selection of authentic watches from the best watch brands in the world.

| MATERIAL & COLOUR  |                   |
|--------------------|-------------------|
| Strap Material     | Stainless steel   |
| Strap Colour       | Black             |
| Case Material      | Stainless steel   |
| Case Colour        | Black             |
| Case Surface       | Polished / Matted |
| Colour of the dial | Blue              |
| Glass              | Mineral glass     |

| DETAILS         |                                   |
|-----------------|-----------------------------------|
| Bezel           | Left side / Rotatable             |
| Case Bottom     | Stainless steel bottom (screwed)  |
| Crown           | Screwed                           |
| Clasp           | Butterfly clasp                   |
| Lighting        | Luminous hands / Luminous indexes |
| Water resistant | 10 ATM                            |