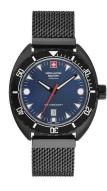

## Swiss Alpine Military men's watch SAM7066.1175 Specifications

**BUY NOW** 

This document contains all the specifications for the Swiss Alpine Military Turtle SAM7066.1175 men's watch. We at the DIALANDO® watch store offer a large selection of authentic watches from the best watch brands in the world.

| MATERIAL & COLOUR  |                   |
|--------------------|-------------------|
| Strap Material     | Stainless steel   |
| Strap Colour       | Black             |
| Case Material      | Stainless steel   |
| Case Colour        | Black             |
| Case Surface       | Polished / Matted |
| Colour of the dial | Blue              |
| Glass              | Mineral glass     |

| DETAILS         |                                   |
|-----------------|-----------------------------------|
| Bezel           | Left side / Rotatable             |
| Case Bottom     | Stainless steel bottom (screwed)  |
| Crown           | Screwed                           |
| Clasp           | Butterfly clasp                   |
| Lighting        | Luminous hands / Luminous indexes |
| Water resistant | 10 ATM                            |