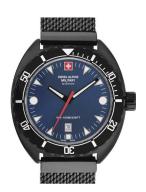

## Swiss Alpine Military men's watch SAM7066.1175 Specifications

**BUY NOW** 

This document contains all the specifications for the Swiss Alpine Military Turtle SAM7066.1175 men's watch. We at the DIALANDO® watch store offer a large selection of authentic watches from the best watch brands in the world.

| MATERIAL & COLOUR  |                   |
|--------------------|-------------------|
| Strap Material     | Stainless steel   |
| Strap Colour       | Black             |
| Case Material      | Stainless steel   |
| Case Colour        | Black             |
| Case Surface       | Polished / Matted |
| Colour of the dial | Blue              |
| Glass              | Mineral glass     |

| DETAILS         |                                   |
|-----------------|-----------------------------------|
| Bezel           | Left side / Rotatable             |
| Case Bottom     | Stainless steel bottom (screwed)  |
| Crown           | Screwed                           |
| Clasp           | Butterfly clasp                   |
| Lighting        | Luminous hands / Luminous indexes |
| Water resistant | 10 ATM                            |