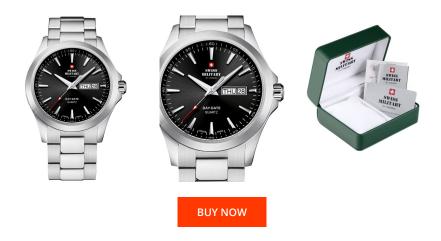

## Swiss Military by Chrono men's watch SMP36040.22 Specifications

This document contains all the specifications for the Swiss Military by Chrono SMP36040.22 men's watch. We at the DIALANDO® watch store offer a large selection of authentic watches from the best watch brands in the world.

| MATERIAL & COLOUR  |                                     |
|--------------------|-------------------------------------|
| Strap Material     | Stainless steel                     |
| Strap Colour       | Silver                              |
| Case Material      | Stainless steel                     |
| Case Colour        | Silver                              |
| Case Surface       | Polished / Matted                   |
| Colour of the dial | Black                               |
| Glass              | Mineral glass with sapphire coating |
| DETAILS            |                                     |
| Bezel              | Fixed                               |
| Case Bottom        | Stainless steel bottom (pressed)    |
| Clasp              | Folding clasp                       |
| Water resistant    |                                     |