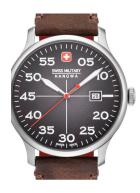

## Swiss Military Hanowa men's watch 06-4326.04.009 Specifications

BUY NOW

This document contains all the specifications for the Swiss Military Hanowa 06-4326.04.009 men's watch. We at the DIALANDO® watch store offer a large selection of authentic watches from the best watch brands in the world.

| PRODUCT EXECUTION |                               |
|-------------------|-------------------------------|
| Display Type      | Analogue                      |
| Movement type     | Quartz (Battery)              |
| Functions         | Second / Minute / Hour / Date |
|                   |                               |

| MEASURES            |    |
|---------------------|----|
| Case width [mm]     | 42 |
| Case thickness [mm] | 9  |

| MATERIAL & COLOUR  |                                          |
|--------------------|------------------------------------------|
| Strap Material     | Calf leather                             |
| Strap Colour       | Brown                                    |
| Case Material      | Stainless steel                          |
| Case Colour        | Silver                                   |
| Case Surface       | Polished / Matted                        |
| Colour of the dial | Brown                                    |
| Glass              | Sapphire glass / Anti-reflective coating |
|                    |                                          |
| DETAILS            |                                          |
| Bezel              | Fixed                                    |

| DETAILS         |                                  |
|-----------------|----------------------------------|
| Bezel           | Fixed                            |
| Case Bottom     | Stainless steel bottom / Pressed |
| Clasp           | Buckle                           |
| Lighting        | Luminous hands                   |
| Water resistant | 5 ATM                            |