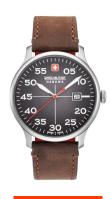

## Swiss Military Hanowa men's watch 06-4326.04.009 Specifications

BUY NOW

This document contains all the specifications for the Swiss Military Hanowa 06-4326.04.009 men's watch. We at the DIALANDO® watch store offer a large selection of authentic watches from the best watch brands in the world.

| PRODUCT EXECUTION |                               |
|-------------------|-------------------------------|
| Display Type      | Analogue                      |
| Movement type     | Quartz (Battery)              |
| Functions         | Second / Minute / Hour / Date |
|                   |                               |

| MEASURES            |    |
|---------------------|----|
| Case width [mm]     | 42 |
| Case thickness [mm] | 9  |

| MATERIAL & COLOUR  |                                          |
|--------------------|------------------------------------------|
| Strap Material     | Calf leather                             |
| Strap Colour       | Brown                                    |
| Case Material      | Stainless steel                          |
| Case Colour        | Silver                                   |
| Case Surface       | Polished / Matted                        |
| Colour of the dial | Brown                                    |
| Glass              | Sapphire glass / Anti-reflective coating |
|                    |                                          |
| DETAILS            |                                          |
| Bezel              | Fixed                                    |

| DETAILS         |                                  |
|-----------------|----------------------------------|
| Bezel           | Fixed                            |
| Case Bottom     | Stainless steel bottom / Pressed |
| Clasp           | Buckle                           |
| Lighting        | Luminous hands                   |
| Water resistant | 5 ATM                            |