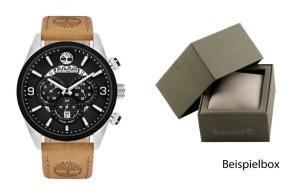

## Timberland men's watch TBL16014JSTB.02 Specifications

**BUY NOW** 

This document contains all the specifications for the Timberland TBL16014JSTB.02 men's watch. We at the DIALANDO® watch store offer a large selection of authentic watches from the best watch brands in the world.

| MATERIAL & COLOUR  |                   |
|--------------------|-------------------|
| Strap Material     | Real leather      |
| Strap Colour       | Brown             |
| Case Material      | Stainless steel   |
| Case Colour        | Black             |
| Case Surface       | Polished / Matted |
| Colour of the dial | Black             |
| Glass              | Mineral glass     |
|                    |                   |
| DETAILS            |                   |
| Bezel              | Fixed             |

| DETAILS         |                                  |
|-----------------|----------------------------------|
| Bezel           | Fixed                            |
| Case Bottom     | Stainless steel bottom (screwed) |
| Clasp           | Pin buckle                       |
| Water resistant | 5 ATM                            |