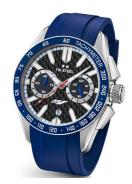

https://www.dialando.de/

| PRODUCT INFORMATION |                            |
|---------------------|----------------------------|
| EAN                 | 8718836364235              |
| Gender              | Men                        |
| Brand               | TW Steel                   |
| Collection          | Yamaha Factory Racing 42mm |
| Warranty [vears]    | 2                          |

| PRODUCT EXECUTION |                                             |
|-------------------|---------------------------------------------|
| Display Type      | Analogue                                    |
| Movement type     | Quartz (Battery)                            |
| Movement Name     | Miyota                                      |
| Functions         | Chronograph / Hour / Second / Minute / Date |

| MEASURES                      |     |
|-------------------------------|-----|
| Case width [mm]               | 42  |
| Case thickness [mm]           | 14  |
| Lug width [mm]                | 22  |
| Max. wrist circumference [mm] | 210 |

| MATERIAL & COLOUR  |                   |
|--------------------|-------------------|
| Strap Material     | Silicone          |
| Strap Colour       | Blue              |
| Case Material      | Stainless steel   |
| Case Colour        | Silver            |
| Case Surface       | Polished / Matted |
| Colour of the dial | Black             |
| Glass              | Mineral glass     |

| DETAILS         |                                  |
|-----------------|----------------------------------|
| Bezel           | Fixed                            |
| Case Bottom     | Stainless steel bottom (screwed) |
| Crown           | Screwed                          |
| Clasp           | Pin buckle                       |
| Lighting        | Luminous hands                   |
| Water resistant | 10 ATM                           |