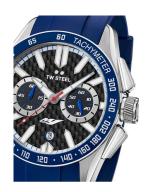

https://www.dialando.de/

| PRODUCT INFORMATION |                            |
|---------------------|----------------------------|
| EAN                 | 8718836364235              |
| Gender              | Men                        |
| Brand               | TW Steel                   |
| Collection          | Yamaha Factory Racing 42mm |
| Warranty [vears]    | 2                          |

| PRODUCT EXECUTION |                                             |
|-------------------|---------------------------------------------|
| Display Type      | Analogue                                    |
| Movement type     | Quartz (Battery)                            |
| Movement Name     | Miyota                                      |
| Functions         | Chronograph / Hour / Second / Minute / Date |

| MEASURES                      |     |
|-------------------------------|-----|
| Case width [mm]               | 42  |
| Case thickness [mm]           | 14  |
| Lug width [mm]                | 22  |
| Max. wrist circumference [mm] | 210 |

| MATERIAL & COLOUR  |                   |
|--------------------|-------------------|
| Strap Material     | Silicone          |
| Strap Colour       | Blue              |
| Case Material      | Stainless steel   |
| Case Colour        | Silver            |
| Case Surface       | Polished / Matted |
| Colour of the dial | Black             |
| Glass              | Mineral glass     |

| DETAILS         |                                  |
|-----------------|----------------------------------|
| Bezel           | Fixed                            |
| Case Bottom     | Stainless steel bottom (screwed) |
| Crown           | Screwed                          |
| Clasp           | Pin buckle                       |
| Lighting        | Luminous hands                   |
| Water resistant | 10 ATM                           |