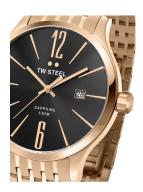

## TW Steel men's watch TW-1308 Specifications

**BUY NOW** 

This document contains all the specifications for the TW-Steel Slim-Line TW-1308 men's watch. We at the DIALANDO® watch store offer a large selection of authentic watches from the best watch brands in the world.

| PRODUCT EXECUTION   |                               |
|---------------------|-------------------------------|
| Display Type        | Analogue                      |
| Movement type       | Quartz (Battery)              |
| Movement Name       | Miyota                        |
| Functions           | Hour / Date / Second / Minute |
| MEASURES            |                               |
| Case width [mm]     | 45                            |
| Case thickness [mm] | 8                             |

| MATERIAL & COLOUR    |                                        |
|----------------------|----------------------------------------|
| Strap Material       | Stainless steel                        |
| Strap Colour         | Rose gold                              |
| Case Material        | Stainless steel                        |
| Case Colour          | Rose gold                              |
| Case Surface         | Polished                               |
| Colour of the dial   | Black                                  |
| Glass                | Sapphire glass                         |
|                      |                                        |
| DETAILS              |                                        |
| <b>DETAILS</b> Bezel | Fixed                                  |
|                      | Fixed Stainless steel bottom / Screwed |
| Bezel                |                                        |