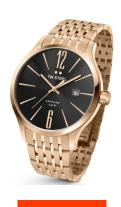

## TW Steel men's watch TW-1308 Specifications

**BUY NOW** 

This document contains all the specifications for the TW-Steel Slim-Line TW-1308 men's watch. We at the DIALANDO® watch store offer a large selection of authentic watches from the best watch brands in the world.

| PRODUCT EXECUTION   |                               |
|---------------------|-------------------------------|
| Display Type        | Analogue                      |
| Movement type       | Quartz (Battery)              |
| Movement Name       | Miyota                        |
| Functions           | Hour / Date / Second / Minute |
| MEASURES            |                               |
| Case width [mm]     | 45                            |
| Case thickness [mm] | 8                             |

| MATERIAL & COLOUR    |                                        |
|----------------------|----------------------------------------|
| Strap Material       | Stainless steel                        |
| Strap Colour         | Rose gold                              |
| Case Material        | Stainless steel                        |
| Case Colour          | Rose gold                              |
| Case Surface         | Polished                               |
| Colour of the dial   | Black                                  |
| Glass                | Sapphire glass                         |
|                      |                                        |
| DETAILS              |                                        |
| <b>DETAILS</b> Bezel | Fixed                                  |
|                      | Fixed Stainless steel bottom / Screwed |
| Bezel                |                                        |