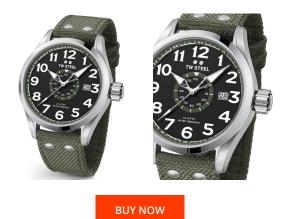

MATERIAL & COLOUR

| PRODUCT INFORMATION |               |  |
|---------------------|---------------|--|
| EAN                 | 8718836366406 |  |
| Gender              | Men           |  |
| Brand               | TW Steel      |  |
| Collection          | Volante 45 mm |  |
| Warranty [years]    | 2             |  |

| Strap Material     | Textile                          |
|--------------------|----------------------------------|
| Strap Colour       | Green                            |
| Case Material      | Stainless steel                  |
| Case Colour        | Silver                           |
| Case Surface       | Polished / Matted                |
| Colour of the dial | Black                            |
| Glass              | Mineral glass                    |
| DETAILS            |                                  |
| Bezel              | Fixed                            |
| Case Bottom        | Stainless steel bottom (screwed) |
| Crown              | Screwed                          |
| Clasp              | Pin buckle                       |
| Lighting           | Luminous hands                   |
| Water resistant    | 10 ATM                           |

| Display Type  | Analogue                      |
|---------------|-------------------------------|
| Movement type | Quartz (Battery)              |
| Functions     | Hour / Second / Minute / Date |

| MEASURES                         |     |
|----------------------------------|-----|
| Case width [mm]                  | 45  |
| Case thickness [mm]              | 15  |
| Lug width [mm]                   | 22  |
| Max. wrist<br>circumference [mm] | 220 |