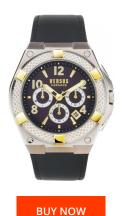

## Versus Versace men's watch VSPEW0219 Specifications

DOT NOW

| PRODUCT INFORMATION | N                                           |
|---------------------|---------------------------------------------|
| EAN                 | 7630030551000                               |
| Gender              | Men                                         |
| Brand               | Versus Versace                              |
| Collection          | Esteve                                      |
| Warranty [years]    | 2                                           |
| PRODUCT EXECUTION   |                                             |
| Display Type        | Analogue                                    |
| Movement type       | Quartz (Battery)                            |
| Functions           | Second / Chronograph / Date / Hour / Minute |
| MEASURES            |                                             |
| Case width [mm]     | 47                                          |

| MATERIAL & COLOUR  |                 |  |
|--------------------|-----------------|--|
| Strap Material     | Real leather    |  |
| Strap Colour       | Blue            |  |
| Case Material      | Stainless steel |  |
| Colour of the dial | Black           |  |
| Glass              | Mineral glass   |  |
| DETAILS            |                 |  |
| Clasp              | Folding clasp   |  |
| Water resistant    | 5 ATM           |  |