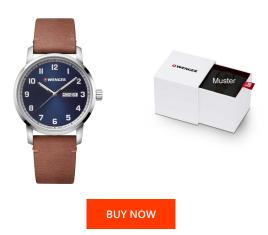

## Wenger men's watch 01.1541.114 Specifications

This document contains all the specifications for the Wenger Attitude 01.1541.114 men's watch. We at the DIALANDO® watch store offer a large selection of authentic watches from the best watch brands in the world.

| MATERIAL & COLOUR  |               |
|--------------------|---------------|
| Strap Material     | Real leather  |
| Strap Colour       | Brown         |
| Colour of the dial | Blue          |
| Glass              | Mineral glass |
| DETAILS            |               |
| Clasp              | Buckle        |
| Water resistant    | 10 ATM        |