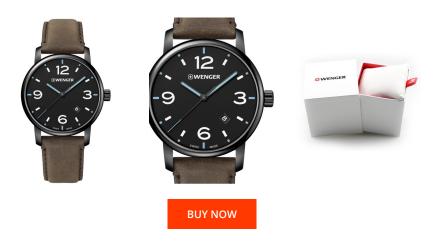

## Wenger men's watch 01.1741.135 Specifications

This document contains all the specifications for the Wenger Urban Metropolitan 01.1741.135 men's watch. We at the DIALANDO® watch store offer a large selection of authentic watches from the best watch brands in the world. https://www.dialando.de/

| PRODUCT INFORMATION |                    |  |
|---------------------|--------------------|--|
| EAN                 | 7630000734099      |  |
| Gender              | Men                |  |
| Brand               | Wenger             |  |
| Collection          | Urban Metropolitan |  |
| Warranty [years]    | 2                  |  |

| PRODUCT EXECUTION |                               |
|-------------------|-------------------------------|
| Display Type      | Analogue                      |
| Movement type     | Quartz (Battery)              |
| Movement Name     | Ronda / 515                   |
| Functions         | Second / Minute / Date / Hour |

| MEASURES                      |     |
|-------------------------------|-----|
| Case width [mm]               | 42  |
| Case thickness [mm]           | 10  |
| Lug width [mm]                | 22  |
| Max. wrist circumference [mm] | 220 |

| MATERIAL & COLOUR  |                   |
|--------------------|-------------------|
| Strap Material     | Real leather      |
| Strap Colour       | Brown             |
| Case Material      | Stainless steel   |
| Case Colour        | Black             |
| Case Surface       | Polished / Matted |
| Colour of the dial | Black             |
| Glass              | Sapphire glass    |
| DETAILS            |                   |

| DETAILS         |                                   |
|-----------------|-----------------------------------|
| Bezel           | Fixed                             |
| Case Bottom     | Stainless steel bottom (screwed)  |
| Clasp           | Pin buckle                        |
| Lighting        | Luminous hands / Luminous indexes |
| Water resistant | 10 ATM                            |